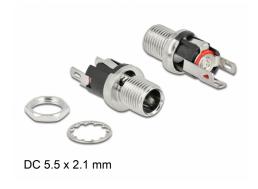

# Delock Connector DC 5.5 x 2.1 x 12.0 mm female bulkhead soldering version

#### **Description**

This DC female bulkhead by Delock can be installed or cabled in a housing or a device in order to supply it with power.

## Interface

connector: 1 x DC 5.5 x 2.1 mm jack bulkhead