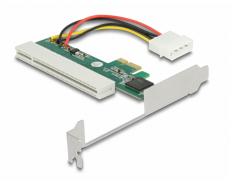

# Description

The PCI Express riser card by Delock enables the connection of one **PCI card** via one PCI Express interface. The **recess in the slot bracket** allows an external connection of e.g. cables to the built-in PCI card in the computer case.

# **Specification**

- Connectors:
  - 1 x PCI Express x1 >
  - 1 x 32-Bit PCI
- 1 x power connector 4 pin Molex male
- Chipset: Broadcom PEX8112-AA66BI
- Bootable