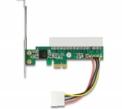

# Description

The PCI Express riser card by Delock enables the connection of one **PCI card** via one PCI Express interface. The **recess in the slot bracket** allows an external connection of e.g. cables to the built-in PCI card in the computer case.

# **Specification**

- Connectors:
  - 1 x PCI Express x1 >
  - 1 x 32-Bit PCI
- 1 x power connector 4 pin Molex male
- Chipset: Broadcom PEX8112-AA66BI
- Bootable