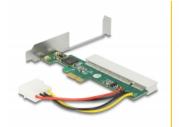

# Description

The PCI Express riser card by Delock enables the connection of one **PCI card** via one PCI Express interface. The **recess in the slot bracket** allows an external connection of e.g. cables to the built-in PCI card in the computer case.

# **Specification**

- Connectors:
  - 1 x PCI Express x1 >
  - 1 x 32-Bit PCI
- 1 x power connector 4 pin Molex male
- Chipset: Broadcom PEX8112-AA66BI
- Bootable