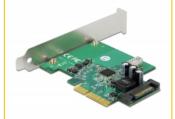

### **Specification**

· Connectors:

internal:

- 1 x SuperSpeed USB 10 Gbps (USB 3.2 Gen 2) key B 20 pin female
- 1 x SATA 15 pin power plug
- 1 x PCI Express x4, V3.0
- Chipset: Asmedia ASM3142
- Data transfer rate up to:

#### Interface

| Internal: | 1 x PCI Express x4, V3.0            |
|-----------|-------------------------------------|
|           | 1 x SATA 15 pin power plug          |
|           | 1 x USB 10 Gbps key B 20 pin female |