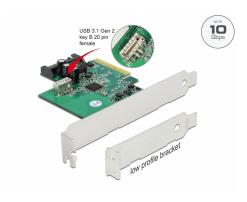

# Delock PCI Express x4 Card to 1 x internal USB 3.2 Gen 2 key B 20 pin female

#### **Description**

This PCI Express card by Delock expands the PC by one internal USB 3.2 key B 20 pin female port. Various cables can be connected to the card to provide up to two USB Type-A interfaces.

### **Specification**

· Connectors:

internal:

- 1 x SuperSpeed USB 10 Gbps (USB 3.2 Gen 2) key B 20 pin female
- 1 x SATA 15 pin power plug
- 1 x PCI Express x4, V3.0
- Chipset: Asmedia ASM3142
- Data transfer rate up to:

## **Package content**

- PCI Express card
- Low profile bracket
- User manual