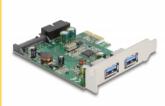

# Delock PCI Express x1 Card to 2 x external USB 3.2 Gen 1 Type-A + 1 x internal 19 pin USB pin header male - Low Profile Form Factor

## **Description**

This PCI Express card by Delock expands the PC by two external USB 3.2 ports as well as one internal 19 pin USB pin header male port. Different USB devices, such as docking stations, card readers, external enclosures etc., can be connected to the card.

## **Specification**

· Connectors:

external: 2 x SuperSpeed USB 5 Gbps (USB 3.2 Gen 1) Type-A female internal:

- 1 x 19 pin USB pin header male
- 1 x SATA power connector
- 1 x PCI Express x1, V2.0
- Chipset: VIA VL805
- Data transfer rate up to: