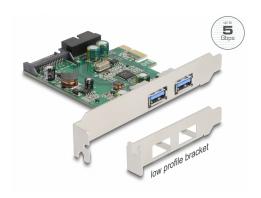

# Delock PCI Express x1 Card to 2 x external USB 3.2 Gen 1 Type-A + 1 x internal 19 pin USB pin header male - Low Profile Form Factor

## **Description**

This PCI Express card by Delock expands the PC by two external USB 3.2 ports as well as one internal 19 pin USB pin header male port. Different USB devices, such as docking stations, card readers, external enclosures etc., can be connected to the card.

## **Specification**

· Connectors:

external: 2 x SuperSpeed USB 5 Gbps (USB 3.2 Gen 1) Type-A female internal:

- 1 x 19 pin USB pin header male
- 1 x SATA power connector
- 1 x PCI Express x1, V2.0
- Chipset: VIA VL805
- Data transfer rate up to:

# **Package content**

- PCI Express card USB 3.0
- · Low profile bracket
- User manual