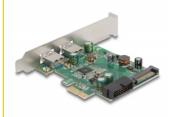

# Delock PCI Express x1 Card to 2 x external USB 3.2 Gen 1 Type-A + 1 x internal 19 pin USB pin header male - Low Profile Form Factor

## **Description**

This PCI Express card by Delock expands the PC by two external USB 3.2 ports as well as one internal 19 pin USB pin header male port. Different USB devices, such as docking stations, card readers, external enclosures etc., can be connected to the card.

## **Specification**

· Connectors:

external: 2 x SuperSpeed USB 5 Gbps (USB 3.2 Gen 1) Type-A female internal:

- 1 x 19 pin USB pin header male
- 1 x SATA power connector
- 1 x PCI Express x1, V2.0
- Chipset: VIA VL805
- Data transfer rate up to: