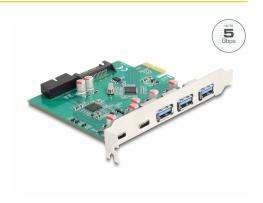

# Delock USB 5 Gbps PCI Express x1 Card to 3 x external Type-A + 2 x external USB Type-C<sup>™</sup> female and 1 x internal 19 pin USB pin header male

## Description

This PCI Express card by Delock expands the PC by three external **Type-A** and two external **USB Type-C™** ports as well as one internal 19 pin USB pin header male port. Different USB devices such as USB flash memory, card reader, external enclosure etc. can be connected. A maximum data transfer rate of up to **5 Gbps** can be reached.

#### **Specification**

· Connectors:

external:

3 x USB 5 Gbps Type-A female

2 x USB 5 Gbps USB Type-C™ female

internal:

1 x 19 pin USB 5 Gbps pin header male

1 x SATA 15 pin power connector

1 x PCI Express x1, V2.0

- Chipset: VIA VL805, Genesys Logic GL3510
- Data transfer rate up to 5 Gbps
- Power supply via SATA power connector
- Electrical power per port: max. 4.5 watt (5 V / 900 mA)
- Supports eXtensible Host Controller Interface (xHCI) specification 1.1
- Supports UASP
- Supports Multiple INs
- Bootable