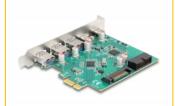

# Delock USB 5 Gbps PCI Express x1 Card to 3 x external Type-A + 2 x external USB Type-C<sup>™</sup> female and 1 x internal 19 pin USB pin header male

## Description

This PCI Express card by Delock expands the PC by three external **Type-A** and two external **USB Type-C™** ports as well as one internal 19 pin USB pin header male port. Different USB devices such as USB flash memory, card reader, external enclosure etc. can be connected. A maximum data transfer rate of up to **5 Gbps** can be reached.

#### **Specification**

· Connectors:

external:

3 x USB 5 Gbps Type-A female

2 x USB 5 Gbps USB Type-C™ female

internal:

1 x 19 pin USB 5 Gbps pin header male

1 x SATA 15 pin power connector

1 x PCI Express x1, V2.0

- Chipset: VIA VL805, Genesys Logic GL3510
- Data transfer rate up to 5 Gbps
- Power supply via SATA power connector
- Electrical power per port: max. 4.5 watt (5 V / 900 mA)
- Supports eXtensible Host Controller Interface (xHCI) specification 1.1
- Supports UASP
- Supports Multiple INs
- Bootable