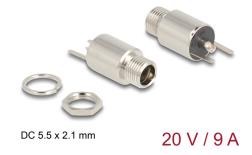

# Delock Connector DC 5.5 x 2.1 mm female bulkhead soldering version - round 20 V / 9 A

#### **Specification**

• Connectors:

1 x DC 5.5 x 2.1 x 12.0 mm female

2 x solder connection

• Suitable for DC pin length: 9.5 mm / 12 mm

• Operating voltage: 20 V DC

• Current: max. 9 A

· Round base

### Specification of power connector

• Dimensions:

inside: ø ca. 2.1 mm outside: ø ca. 5.5 mm

depth: ca. 12.0 mm

#### Interface

connector: 1 x DC 5.5 x 2.1 mm jack bulkhead