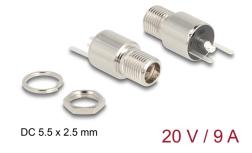

# Delock Connector DC 5.5 x 2.5 mm female bulkhead soldering version - round 20 V / 9 A

#### **Specification**

- Connectors:
  - 1 x DC 5.5 x 2.5 x 12.0 mm female
  - 2 x solder connection
- Suitable for DC pin length: 9.5 mm / 12 mm
- Operating voltage: 20 V DC
- Current: max. 9 A
- · Round base
- Thread type: M8\*P0.75
- Mounting depth: ca. 17.1 mm
- Visible height when installed: ca. 8.5 mm
- Nickel-plated connector

### Specification of power connector

• Dimensions:

inside: ø ca. 2.5 mm outside: ø ca. 5.5 mm

depth: ca. 12.0 mm

#### Interface

connector: 1 x DC 5.5 x 2.5 mm jack bulkhead