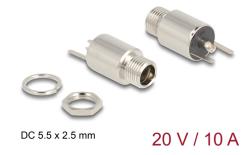

#### **Specification**

- Connectors:
  - 1 x DC 5.5 x 2.5 x 12.0 mm female
  - 2 x solder connection
- Suitable for DC pin length: 9.5 mm / 12 mm
- Operating voltage: 20 V DC
- Current: max. 10 A
- · Round base
- Thread type: M8\*P0.75
- Mounting depth: ca. 19.6 mm
- Visible height when installed: ca. 6.0 mm
- Nickel-plated connector

### Specification of power connector

• Dimensions:

inside: ø ca. 2.5 mm outside: ø ca. 5.5 mm

depth: ca. 12.0 mm

## **Package content**

• DC female bulkhead