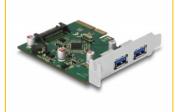

# Delock PCI Express x4 Card to 2 x external USB 3.2 Gen 2 Type-A female

### **Description**

This PCI Express card by Delock expands the PC by two external USB 3.2 ports. Different USB Type-A devices, such as docking stations, card readers, external enclosure etc., can be connected to the card. The card allows a data transfer rate of 10 Gbps on both ports when used simultaneously.

### **Specification**

- Connectors:
  - external:
  - 2 x SuperSpeed USB 10 Gbps (USB 3.2 Gen 2) Type-A female internal:
  - 1 x SATA 15 pin power connector
  - 1 x PCI Express x4, V3.0
- Chipset: Asmedia ASM3142
- Data transfer rate up to:
  - SuperSpeed USB 10 Gbps,
  - SuperSpeed USB 5 Gbps,
  - Hi-Speed 480 Mbps,
  - Full-Speed 12 Mbps,
  - Low-Speed 1.5 Mbps
- Power supply via PCI Express interface or via SATA 15 pin power connector
- Electrical power per port: max. 4.5 watt (5 V / 900 mA)
- Supports eXtensible Host Controller Interface (xHCI) specification 1.1
- Supports UASP
- Supports Multiple INs