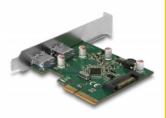

# Delock PCI Express x4 Card to 2 x external USB 3.2 Gen 2 Type-A female

### **Description**

This PCI Express card by Delock expands the PC by two external USB 3.2 ports. Different USB Type-A devices, such as docking stations, card readers, external enclosure etc., can be connected to the card. The card allows a data transfer rate of 10 Gbps on both ports when used simultaneously.

### **Specification**

- Connectors:
  - external:
  - 2 x SuperSpeed USB 10 Gbps (USB 3.2 Gen 2) Type-A female internal:
  - 1 x SATA 15 pin power connector
  - 1 x PCI Express x4, V3.0
- Chipset: Asmedia ASM3142
- Data transfer rate up to:
  - SuperSpeed USB 10 Gbps,
  - SuperSpeed USB 5 Gbps,
  - Hi-Speed 480 Mbps,
  - Full-Speed 12 Mbps,
  - Low-Speed 1.5 Mbps
- Power supply via PCI Express interface or via SATA 15 pin power connector
- Electrical power per port: max. 4.5 watt (5 V / 900 mA)
- Supports eXtensible Host Controller Interface (xHCI) specification 1.1
- Supports UASP
- Supports Multiple INs