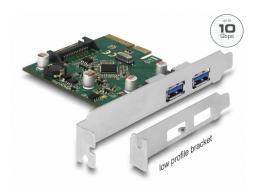

# Delock PCI Express x4 Card to 2 x external USB 3.2 Gen 2 Type-A female

### **Description**

This PCI Express card by Delock expands the PC by two external USB 3.2 ports. Different USB Type-A devices, such as docking stations, card readers, external enclosure etc., can be connected to the card. The card allows a data transfer rate of 10 Gbps on both ports when used simultaneously.

### **Specification**

- Connectors:
  - external:
  - 2 x SuperSpeed USB 10 Gbps (USB 3.2 Gen 2) Type-A female internal:
  - 1 x SATA 15 pin power connector
  - 1 x PCI Express x4, V3.0
- Chipset: Asmedia ASM3142
- Data transfer rate up to:
  - SuperSpeed USB 10 Gbps,
  - SuperSpeed USB 5 Gbps,
  - Hi-Speed 480 Mbps,
  - Full-Speed 12 Mbps,
  - Low-Speed 1.5 Mbps
- Power supply via PCI Express interface or via SATA 15 pin power connector
- Electrical power per port: max. 4.5 watt (5 V / 900 mA)
- Supports eXtensible Host Controller Interface (xHCI) specification 1.1
- Supports UASP
- Supports Multiple INs

## **Package content**

- PCI Express card SuperSpeed USB 10 Gbps
- Low profile bracket
- Driver CD
- User manual