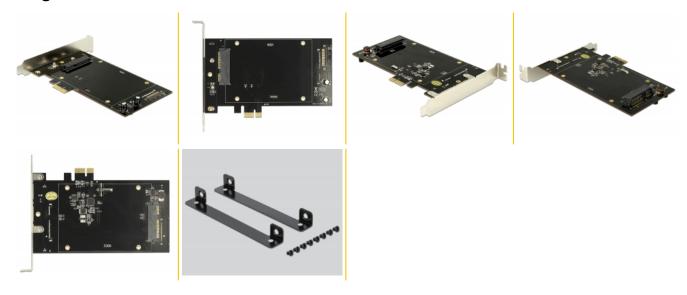

### **Description**

This PCI Express card by Delock expands the PC by two SATA 22 pin ports. Up to two 2.5" SSD / HDD can be connected to this card. The SSDs / HDDs are mounted on both sides of the PCle card.

### **Specification**

· Connectors:

internal:

1 x PCI Express x1, V2.0

2 x SATA 22 pin receptacle

- Chipset: Asmedia ASM1061
- Suitable for 2.5" SATA HDD / SSD: SATA HDD / SSD up to 6 Gb/s supports 5 V HDD / SSD
- Bootable
- Supports Native Command Queuing (NCQ)
- Dimensions (LxWxH): ca. 150 x 120 x 20 mm

### Package content

- PCI Express card
- 8 x fixing screw
- 2 x HDD / SSD mounting bracket
- Driver CD
- User manual

### Interface

| Internal: | 1 x PCI Express x1, V2.0 |
|-----------|--------------------------|
|           | 2 x SATA 22 Pin Buchse   |