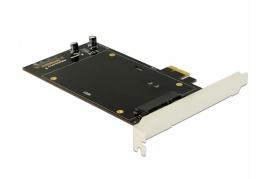

### **Description**

This PCI Express card by Delock expands the PC by two SATA 22 pin ports. Up to two 2.5" SSD / HDD can be connected to this card. The SSDs / HDDs are mounted on both sides of the PCle card.

### **Specification**

· Connectors:

internal:

1 x PCI Express x1, V2.0

2 x SATA 22 pin receptacle

- Chipset: Asmedia ASM1061
- Suitable for 2.5" SATA HDD / SSD: SATA HDD / SSD up to 6 Gb/s supports 5 V HDD / SSD
- Bootable
- Supports Native Command Queuing (NCQ)
- Dimensions (LxWxH): ca. 150 x 120 x 20 mm

### Interface

| Internal: | 1 x PCI Express x1, V2.0 |
|-----------|--------------------------|
|           | 2 x SATA 22 Pin Buchse   |