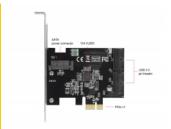

# Delock PCI Express x1 Card to 2 x internal USB 3.0 Pin Header

# **Description**

This PCI Express card by Delock expands the PC by two internal **USB 3.0 pin header**. Different USB devices, such as docking stations, card readers, external enclosure etc., can be connected to the card, by using an optional cable.

## **Specification**

- Connectors:
  - 2 x 19 pin USB 3.0 pin header male
  - 1 x PCI Express x1, V2.0
  - 1 x SATA 15 pin power connector
- Chipset: VIA VL805
- Data transfer rate up to:

SuperSpeed 5 Gbps,

# Interface

| Connector 1: | 1 x PCI Express x1                    |
|--------------|---------------------------------------|
| Connector 2: | 2 x 19 pin USB 5 Gbps pin header male |
| connector 3: | 1 x SATA 15 pin power connector       |