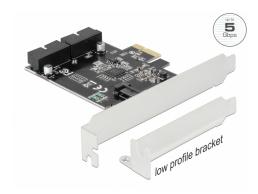

# Delock PCI Express x1 Card to 2 x internal USB 3.0 Pin Header

# **Description**

This PCI Express card by Delock expands the PC by two internal **USB 3.0 pin header**. Different USB devices, such as docking stations, card readers, external enclosure etc., can be connected to the card, by using an optional cable.

## **Specification**

- Connectors:
  - 2 x 19 pin USB 3.0 pin header male
  - 1 x PCI Express x1, V2.0
  - 1 x SATA 15 pin power connector
- Chipset: VIA VL805
- Data transfer rate up to:

SuperSpeed 5 Gbps,

# **Package content**

- PCI Express card
- Low profile bracket
- User manual

# Interface

| Connector 1: | 1 x PCI Express x1                    |
|--------------|---------------------------------------|
| Connector 2: | 2 x 19 pin USB 5 Gbps pin header male |
| connector 3: | 1 x SATA 15 pin power connector       |