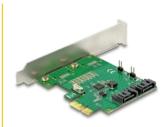

# **Delock 2 port SATA PCI Express x1 Card with RAID**

#### **Specification**

- Connectors:
  2 x SATA 6 Gb/s 7 pin plug
  1 x PCI Express x1, V2.0
  2 x 2 pin pin header for LED
- Chipset: Asmedia ASM1061R
- Supports RAID 0, 1, SPAN
- Supports Native Command Queuing (NCQ)
- Supports S.M.A.R.T.
- Supports TRIM
- Supports DevSleep
- Hot Swap
- Bootable

#### Interface

| Internal: | 1 x PCI Express x1, V2.0   |
|-----------|----------------------------|
|           | 2 x SATA 6 Gb/s 7 pin plug |