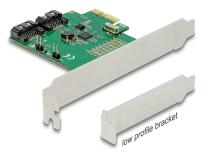

# **Delock 2 port SATA PCI Express x1 Card with RAID**

#### **Specification**

- Connectors:
  2 x SATA 6 Gb/s 7 pin plug
  1 x PCI Express x1, V2.0
  2 x 2 pin pin header for LED
- Chipset: Asmedia ASM1061R
- Supports RAID 0, 1, SPAN
- Supports Native Command Queuing (NCQ)
- Supports S.M.A.R.T.
- Supports TRIM
- Supports DevSleep
- Hot Swap
- Bootable

#### Package content

- PCI Express card
- Low profile bracket
- LED cable
- Driver CD
- User manual

#### Interface

| Internal: | 1 x PCI Express x1, V2.0   |
|-----------|----------------------------|
|           | 2 x SATA 6 Gb/s 7 pin plug |