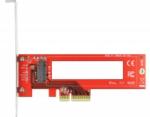

# Delock PCI Express x4 Card to 1 x M.3 / NF1 Slot - Low Profile Form Factor

#### Description

This PCI Express card by Delock expands the PC by one **M.3** / **NF**1 (NGSFF) slot. One M.3 module with 110 mm length and 30 mm width can be connected.

#### **Specification**

• Connectors:

internal:

1 x M.3 / NF1 slot

1 x PCI Express x4, V3.0

- Interface: PCIe / NVMe
- Supports M.3 / NF1 modules in format 30110
- Supports M.3 / NF1 SSD up to 4.8 mm thickness
- Supports NVM Express (NVMe)
- Bootable, ex UEFI version 2.3.1
- OS independent, no driver installation necessary