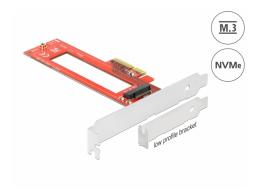

# Delock PCI Express x4 Card to 1 x M.3 / NF1 Slot - Low Profile Form Factor

#### Description

This PCI Express card by Delock expands the PC by one **M.3** / **NF**1 (NGSFF) slot. One M.3 module with 110 mm length and 30 mm width can be connected.

#### **Specification**

• Connectors:

internal:

1 x M.3 / NF1 slot

1 x PCI Express x4, V3.0

- Interface: PCIe / NVMe
- Supports M.3 / NF1 modules in format 30110
- Supports M.3 / NF1 SSD up to 4.8 mm thickness
- Supports NVM Express (NVMe)
- Bootable, ex UEFI version 2.3.1
- OS independent, no driver installation necessary

# Package content

- PCI Express card
- Low profile bracket
- 1 x fixing screw
- User manual