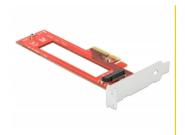

# Delock PCI Express x4 Card to 1 x M.3 / NF1 Slot - Low Profile Form Factor

#### Description

This PCI Express card by Delock expands the PC by one **M.3** / **NF**1 (NGSFF) slot. One M.3 module with 110 mm length and 30 mm width can be connected.

#### **Specification**

• Connectors:

internal:

1 x M.3 / NF1 slot

1 x PCI Express x4, V3.0

- Interface: PCIe / NVMe
- Supports M.3 / NF1 modules in format 30110
- Supports M.3 / NF1 SSD up to 4.8 mm thickness
- Supports NVM Express (NVMe)
- Bootable, ex UEFI version 2.3.1
- OS independent, no driver installation necessary