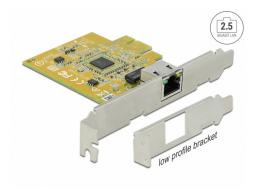

# Delock PCI Express x1 Card 1 x RJ45 2.5 Gigabit LAN RTL8125

# Package content

- PCI Express card
- · Low profile bracket
- Driver CD
- User manual

# **Physical characteristics**

| Slot bracket: | Low Profile |
|---------------|-------------|
|               | standard    |