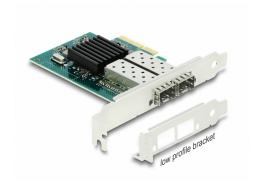

# Package content

- PCI Express card
- Low profile bracket
- Driver CD
- User manual

## **Physical characteristics**

| Slot bracket: | Low Profile |
|---------------|-------------|
|               | standard    |