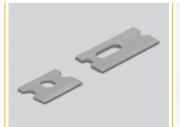

en the handles are pressed together.

With the help of the screw attached to the handle, opening can be done at any time.

### **Network tester**

The battery compartment is built into the handles of the pliers. 3 x LR44 batteries are needed, which are not included in the package content.



#### Item no. 90510

EAN: 4043619905102 Country of origin: China

Package: Blister

# Specification



- Metal pliers with plastic handles and lock
- Built-in cutter and stripper
- Connectors suitable for crimping: e.g. RJ45, RJ12, RJ11, RJ10
- Colour: grey / black
- Weight: ca. 358 g
- Dimensions (LxWxH): ca. 19.0 x 6.9 x 2.2 cm

## **System requirements**

- Battery: 3 x LR44
- · Connectors suitable for crimping

## **Package content**

- Crimping tool
- 1 x replacement blade set

## **Images**















# **Physical characteristics**

| Weight: | 358 g  |
|---------|--------|
| Length: | 19 cm  |
| Width:  | 6.9 cm |
| Height: | 2.2 cm |