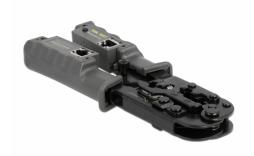

## Description

The multifunctional plier is suitable for crimping, stripping and cutting 8P (RJ45), 6P (RJ12/11) or 4P (RJ10) plugs and cables.

Three integrated blades ensure trouble-free stripping of the cables and cutting of the strands.

Thanks to the integrated cable tester, the correct wiring can be tested directly after the crimping process. All three types of plugs fit into the female sockets.

### **Network tester**

The battery compartment is built into the handles of the pliers. 3 x LR44 batteries are needed, which are not included in the package content.