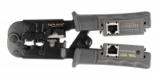

Thanks to the integrated cable tester, the correct wiring can be tested directly after the crimping process. All three types of plugs fit into the female sockets.

#### LED test run

Each connector type has its own pin arrangement. The white number arrangement (1 - 8 + G) is used to test the RJ45 pin assignment. The yellow number row (1 - 6) stands for RJ11 and the green (1 - 4) for the RJ10 plug.

During the test, the red LEDs run through the respective pinout. For example, if the RJ10 plug is tested, the red LED starts with green 1.