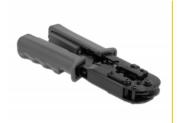

## Description

The multifunctional plier is suitable for crimping, stripping and cutting 8P (RJ45), 6P (RJ12/11) or 4P (RJ10) plugs and cables.

Three integrated blades ensure trouble-free stripping of the cables and cutting of the strands.

Thanks to the integrated cable tester, the correct wiring can be tested directly after the crimping process. All three types of plugs fit into the female sockets.