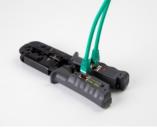

Thanks to the integrated cable tester, the correct wiring can be tested directly after the crimping process. All three types of plugs fit into the female sockets.

#### LED test run

Each connector type has its own pin arrangement. The white number arrangement (1 - 8 + G) is used to test the RJ45 pin assignment. The yellow number row (1 - 6) stands for RJ11 and the green (1 - 4) for the RJ10 plug.

During the test, the red LEDs run through the respective pinout. For example, if the RJ10 plug is tested, the red LED starts with green 1.