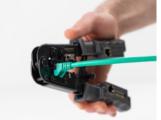

## Description

The multifunctional plier is suitable for crimping, stripping and cutting 8P (RJ45), 6P (RJ12/11) or 4P (RJ10) plugs and cables.

Three integrated blades ensure trouble-free stripping of the cables and cutting of the strands.

Thanks to the integrated cable tester, the correct wiring can be tested directly after the crimping process. All three types of plugs fit into the female sockets.