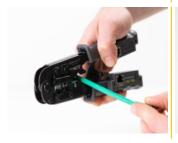

## Description

The multifunctional plier is suitable for crimping, stripping and cutting 8P (RJ45), 6P (RJ12/11) or 4P (RJ10) plugs and cables.

Three integrated blades ensure trouble-free stripping of the cables and cutting of the strands.