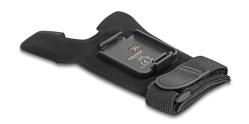

#### Description

This glove is the matching accessory for the scanner Delock 90605.

#### How it works

The scanner is attached to the glove by a snap-in mechanism. The trigger is located on the cover of the index finger. This leaves the wearer's hands free, for example, to hold a box or something similar.