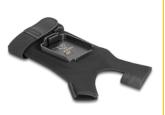

#### How it works

The scanner is attached to the glove by a snap-in mechanism. The trigger is located on the cover of the index finger. This leaves the wearer's hands free, for example, to hold a box or something similar.