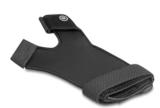

#### Description

This glove is the matching accessory for the scanner Delock 90605.

#### **Specification**

· Colour: black

Material: PU / Neoprene / Polymer / Nylon
Dimensions (LxWxH): ca. 175 x 100 x 25 mm

· Weight: ca. 32 g