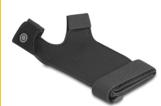

#### **Description**

This glove is the matching accessory for the scanner Delock 90605.

#### **Specification**

· Colour: black

Material: PU / Neoprene / Polymer / Nylon
Dimensions (LxWxH): ca. 175 x 100 x 25 mm

· Weight: ca. 32 g