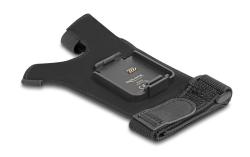

#### **Description**

This glove is the matching accessory for the scanner Delock 90605.

#### How it works

The scanner is attached to the glove by a snap-in mechanism. The trigger is located on the cover of the index finger. This leaves the wearer's hands free, for example, to hold a box or something similar.

#### **Specification**

· Colour: black

Material: PU / Neoprene / Polymer / Nylon
Dimensions (LxWxH): ca. 175 x 100 x 25 mm

· Weight: ca. 32 g