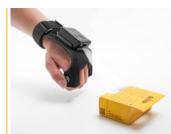

#### How it works

The scanner is attached to the glove by a snap-in mechanism. The trigger is located on the cover of the index finger. This leaves the wearer's hands free, for example, to hold a box or something similar.

#### Package content

Glove