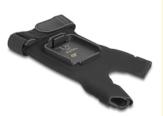

#### **Description**

This glove is the matching accessory for the scanner Delock 90605.

#### How it works

The scanner is attached to the glove by a snap-in mechanism. The trigger is located on the cover of the index finger. This leaves the wearer's hands free, for example, to hold a box or something similar.

#### **Specification**

· Colour: black

Material: PU / Neoprene / Polymer / Nylon
Dimensions (LxWxH): ca. 175 x 100 x 25 mm

· Weight: ca. 32 g