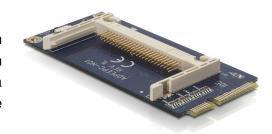

# Delock Converter Mini PCI Express (IDE) > 1 x Compact Flash

### Description

This converter by Delock enables you to rebuild your Notebook from SSD to CF, in case the mini PCle port is an IDE interface, e.g. as in eeePC901. The CF card works as slave memory. If you have a Netbook with an mini PCle master SSD in full format, you can use the converter with CF memory as bootable drive.

### **Specification**

- Supports CF-Card Typ I/II and IBM Microdrive
- Mini PCI Express IDE interface not usable in standard mini PCIe slot
- Supports master and slave settings
- Bootable
- Data transfer rate depends on the used CF memory