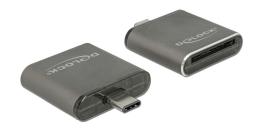

# Delock USB Type-C™ SDHC / SDXC UHS-II / MMC Single Slot Card Reader

#### Description

This single slot card reader by Delock reads and writes SD and MMC memory cards. It can be connected to the USB Type-C<sup>TM</sup> port of a computer, tablet or smartphone. The supported SD UHS-II memory cards allow fast data transfer.

## **Package content**

- USB Type-CTM Card Reader
- User manual