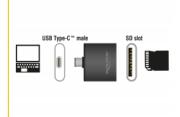

#### **Specification**

- Connectors:
  - 1 x SuperSpeed USB (USB 3.1 Gen 1) USB Type-C™ male >
  - 1 x SD slot
- Chipset: Realtek RTS5329
- Supports memory:

up to 2 TB

SD 3.0 (UHS-I), SD 4.0 (UHS-II)

• Data transfer rate:

## Interface

| Connector 1: | 1 x USB 5 Gbps USB Type-C™ male |
|--------------|---------------------------------|
| Connector 2: | 1 x SD slot                     |