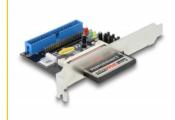

# Delock Converter IDE 40 pin / 44 pin > 1 x Compact Flash

### **Specification**

- Connectors:
  - external:
  - 1 x CF slot
  - internal:
  - 1 x IDE 40 pin male
  - 1 x IDE 44 pin male
  - 1 x Molex 4 pin power connector
- Bootable
- Supports 3.3 V or 5 V Compact Flash cards
- Supports Compact Flash type I, type II or Micro Drive
- Master or Slave mode selection
- OS independent, no driver installation necessary