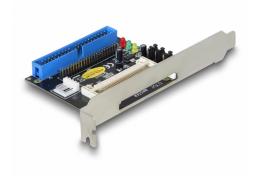

# Delock Converter IDE 40 pin / 44 pin > 1 x Compact Flash

### **Specification**

- Connectors:
  - external:
  - 1 x CF slot
  - internal:
  - 1 x IDE 40 pin male
  - 1 x IDE 44 pin male
  - 1 x Molex 4 pin power connector
- Bootable
- Supports 3.3 V or 5 V Compact Flash cards
- Supports Compact Flash type I, type II or Micro Drive
- Master or Slave mode selection
- OS independent, no driver installation necessary