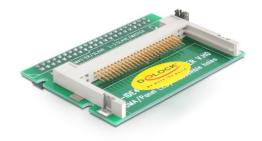

# Delock Card Reader IDE 44 pin female to Compact Flash horizontal

#### Description

This Card Reader by Delock enables the application of a Compact Flash card via 44 pin IDE interface. Since this Card Reader is bootable you can also use it as HDD and install a operating system. The angled design enables you to plug the Card reader directly to a free IDE male port of your motherboard in horizontal direction. Thus you do not require any additional connecting cable.

#### **Specification**

- IDE 44 pin to CF Card
- 44 pin 2.0 mm standard IDE female connector
- For Compact Flash type I, type II and Micro-drive
- Master or Slave mode selection
- 2 x mounting wholes
- Power supply via IDE
- Supports DMA and Ultra DMA modes. A compatible flash media card will be required to use these modes.
- Direct connection without cable
- Size: 52 mm x 37 mm