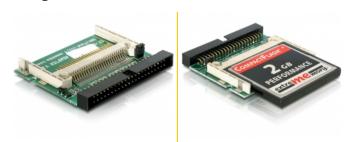

### Description

This Card Reader by Delock enables the application of a Compact Flash card via 44 pin IDE interface. Since this Card Reader is bootable you can also it as HDD and install a operating system. For connecting the Card Reader you need a 2.5" IDE connecting cable.

### **Specification**

- IDE 44 pin to CF card
- 44 pin male 2.0 mm standard IDE connector
- For Compact Flash type I, type II and Micro-drive
- · Master or Slave mode setting
- 2 x mounting wholes
- Support DMA and Ultra DMA mode. A compatible flash media card will be required to use these modes
- Size: 52 mm x 42 mm