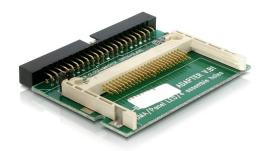

### Description

This Card Reader by Delock enables the application of a Compact Flash card via 44 pin IDE interface. Since this Card Reader is bootable you can also it as HDD and install a operating system. For connecting the Card Reader you need a 2.5" IDE connecting cable.

### **Specification**

- IDE 44 pin to CF card
- 44 pin male 2.0 mm standard IDE connector
- For Compact Flash type I, type II and Micro-drive
- · Master or Slave mode setting
- 2 x mounting wholes
- Support DMA and Ultra DMA mode. A compatible flash media card will be required to use these modes
- Size: 52 mm x 42 mm