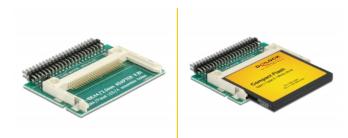

#### Description

This Card Reader by Delock enables the application of a Compact Flash card via 44 pin IDE interface. Since this Card Reader is bootable you can also use it as HDD and install an operating system. The Card Reader can be plugged directly and vertical to the motherboard without using an additional connecting cable.

### **Specification**

- IDE 44 pin to CF Card
- 44 pin 2.0 mm standard IDE male connector
- For Compact Flash type I, type II and Micro-drive
- Master or Slave mode selection
- 2 x mounting wholes
- Power supply via IDE
- Supports DMA and Ultra DMA modes. A compatible flash media card will be required to use these modes.
- Size: 52 mm x 45 mm (with 7 mm pins)