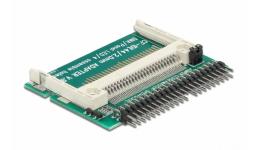

#### Description

This Card Reader by Delock enables the application of a Compact Flash card via 44 pin IDE interface. Since this Card Reader is bootable you can also use it as HDD and install an operating system. The Card Reader can be plugged directly and vertical to the motherboard without using an additional connecting cable.

### **Specification**

- IDE 44 pin to CF Card
- 44 pin 2.0 mm standard IDE male connector
- For Compact Flash type I, type II and Micro-drive
- Master or Slave mode selection
- 2 x mounting wholes
- Power supply via IDE
- Supports DMA and Ultra DMA modes. A compatible flash media card will be required to use these modes.
- Size: 52 mm x 45 mm (with 7 mm pins)