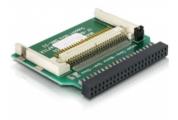

# Delock Card Reader IDE 44 pin female to Compact Flash verticall

### Description

This Card Reader by Delock enables the application of a Compact Flash card via 44 pin IDE interface. Since this Card Reader is bootable you can also use it as HDD and install a operating system. The Card Reader can be plugged directly to a free IDE port on the Mainboard in vertical direction without using an additional connecting cable.

# Specification

- IDE 44 pin to CF Card
- 44 pin 2.0 mm standard IDE female connector
- For Compact Flash type I, type II and Micro-drive
- Master or Slave mode selection
- 2 x mounting wholes
- Power supply via IDE
- Supports DMA and Ultra DMA modes. A compatible flash media card will be required to use these modes
- Direct connection without cable
- Size: 51 mm x 42 mm