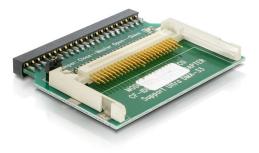

# Delock Card Reader IDE 44 pin female to Compact Flash verticall

### Description

This Card Reader by Delock enables the application of a Compact Flash card via 44 pin IDE interface. Since this Card Reader is bootable you can also use it as HDD and install a operating system. The Card Reader can be plugged directly to a free IDE port on the Mainboard in vertical direction without using an additional connecting cable.

# Specification

- IDE 44 pin to CF Card
- 44 pin 2.0 mm standard IDE female connector
- For Compact Flash type I, type II and Micro-drive
- Master or Slave mode selection
- 2 x mounting wholes
- Power supply via IDE
- Supports DMA and Ultra DMA modes. A compatible flash media card will be required to use these modes
- Direct connection without cable
- Size: 51 mm x 42 mm