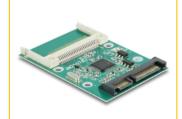

### **Description**

This internal Delock Compact Flash to SATA board enables you to connect a CF card type I/II and Microdrive, which can be used as a hard disk. The CF card works as additional storage space as well as HDD for an operating system from which you can also boot.

## **Specification**

- Connector:
  - 1 x CF slot
  - 1 x SATA 22 pin male
- Bootable
- Supports Compact Flash type I, type II or Micro Drive
- Dimensions (LxWxH): ca. 74 x 51 x 6 mm
- OS independent, no driver installation necessary