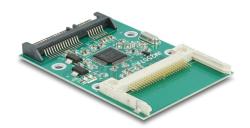

### **Description**

This internal Delock Compact Flash to SATA board enables you to connect a CF card type I/II and Microdrive, which can be used as a hard disk. The CF card works as additional storage space as well as HDD for an operating system from which you can also boot.

## **Specification**

- Connector:
  - 1 x CF slot
  - 1 x SATA 22 pin male
- Bootable
- Supports Compact Flash type I, type II or Micro Drive
- Dimensions (LxWxH): ca. 74 x 51 x 6 mm
- OS independent, no driver installation necessary