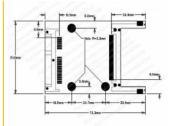

## **Specification**

- Connector:
  - 1 x CF slot
  - 1 x SATA 22 pin male
- Bootable
- Supports Compact Flash type I, type II or Micro Drive
- Dimensions (LxWxH): ca. 74 x 51 x 6 mm
- OS independent, no driver installation necessary