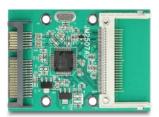

### **Description**

This internal Delock Compact Flash to SATA board enables you to connect a CF card type I/II and Microdrive, which can be used as a hard disk. The CF card works as additional storage space as well as HDD for an operating system from which you can also boot.

## **Specification**

- Connector:
  - 1 x CF slot
  - 1 x SATA 22 pin male
- Bootable
- Supports Compact Flash type I, type II or Micro Drive
- Dimensions (LxWxH): ca. 74 x 51 x 6 mm
- OS independent, no driver installation necessary