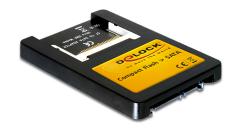

# Delock 2.5" Card Reader SATA > Compact Flash Card

#### **Description**

This Card Reader by Delock can be used for application of your CF memory cards. It can be installed internally to your PC via SATA port. The optional CF card works as additional storage space, as well as HDD for an operating system since you can also boot from it.

## **Specification**

- · Connector:
  - 1 x CF slot
  - 1 x SATA 1.5 Gb/s 22 pin female
- Data transfer rate up to 1.5 Gb/s
- Bootable
- Supports Compact Flash type I, type II or Micro Drive memory cards
- Dimensions (LxWxH): ca. 100 x 70 x 9 mm
- · OS independent, no driver installation necessary