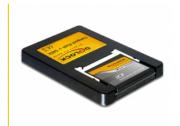

# Delock 2.5" Card Reader SATA > Compact Flash Card

#### **Description**

This Card Reader by Delock can be used for application of your CF memory cards. It can be installed internally to your PC via SATA port. The optional CF card works as additional storage space, as well as HDD for an operating system since you can also boot from it.

## **Specification**

- · Connector:
  - 1 x CF slot
  - 1 x SATA 1.5 Gb/s 22 pin female
- Data transfer rate up to 1.5 Gb/s
- Bootable
- Supports Compact Flash type I, type II or Micro Drive memory cards
- Dimensions (LxWxH): ca. 100 x 70 x 9 mm
- · OS independent, no driver installation necessary