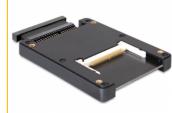

# Delock 2.5" Card Reader IDE > 2 x Compact Flash Card

### Description

This Card Reader can be installed into a 2.5" bay of a PC and will be connected to a free IDE port of the motherboard. The CF card works as additional memory as well as a hard drive for an operating system which is also bootable.

### **Specification**

- · Connectors:
  - 2 x CF slot
  - 1 x IDE 44 pin male
- Data transfer rate up to 133 Mbps
- Power supply via IDE
- Supports DMA and Ultra DMA modes. A compatible flash media card will be required to use these modes.
- Bootable
- Supports Compact Flash type I, type II or Micro Drive memory cards
- Dimensions (LxWxH): ca. 100 x 70 x 9 mm
- OS independent, no driver installation necessary