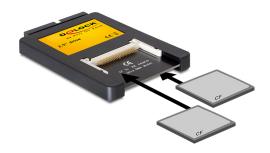

# Delock 2.5" Card Reader IDE > 2 x Compact Flash Card

### Description

This Card Reader can be installed into a 2.5" bay of a PC and will be connected to a free IDE port of the motherboard. The CF card works as additional memory as well as a hard drive for an operating system which is also bootable.

### **Specification**

- · Connectors:
  - 2 x CF slot
  - 1 x IDE 44 pin male
- Data transfer rate up to 133 Mbps
- Power supply via IDE
- Supports DMA and Ultra DMA modes. A compatible flash media card will be required to use these modes.
- Bootable
- Supports Compact Flash type I, type II or Micro Drive memory cards
- Dimensions (LxWxH): ca. 100 x 70 x 9 mm
- OS independent, no driver installation necessary