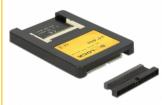

# Delock 2.5" Card Reader IDE > 2 x Compact Flash Card

### **Specification**

- · Connectors:
  - 2 x CF slot
  - 1 x IDE 44 pin male
- Data transfer rate up to 133 Mbps
- Power supply via IDE
- Supports DMA and Ultra DMA modes. A compatible flash media card will be required to use these modes.
- Bootable
- Supports Compact Flash type I, type II or Micro Drive memory cards
- Dimensions (LxWxH): ca. 100 x 70 x 9 mm
- OS independent, no driver installation necessary