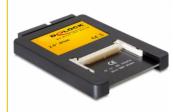

# Delock 2.5" Card Reader IDE > 2 x Compact Flash Card

### **Specification**

- · Connectors:
  - 2 x CF slot
  - 1 x IDE 44 pin male
- Data transfer rate up to 133 Mbps
- Power supply via IDE
- Supports DMA and Ultra DMA modes. A compatible flash media card will be required to use these modes.
- Bootable
- Supports Compact Flash type I, type II or Micro Drive memory cards
- Dimensions (LxWxH): ca. 100 x 70 x 9 mm
- OS independent, no driver installation necessary