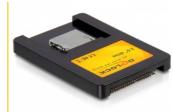

# Delock 2.5" Drive IDE > 1 x Compact Flash Card + 1 x Secure Digital Card

#### **Description**

This internal Delock 2.5" Compact Flash to IDE drive enables you to connect a SD and a CF card, which can be used as a 2.5" hard disk. The memory cards work like an additional storage space, as well as like HDD and can be used e.g. for installing an operating system from which you can also boot. The power will be supplied from the IDE port (44 pin).

## **Specification**

- 1 x Secure Digital slot
- 1 x Compact Flash slot
- IDE 44 pin male connector
- Power supply via IDE
- Supports SD/SDHC/MMC and CF-Card type I
- Bootable