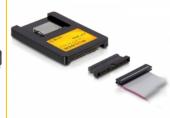

# Delock 2.5" Drive IDE > 1 x Compact Flash Card + 1 x Secure Digital Card

#### **Description**

This internal Delock 2.5" Compact Flash to IDE drive enables you to connect a SD and a CF card, which can be used as a 2.5" hard disk. The memory cards work like an additional storage space, as well as like HDD and can be used e.g. for installing an operating system from which you can also boot. The power will be supplied from the IDE port (44 pin).

#### Package content

- IDE drive to CF+SD
- User manual