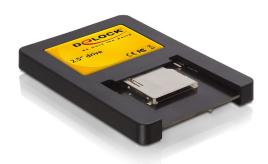

# Delock 2.5" Drive IDE > 1 x Compact Flash Card + 1 x Secure Digital Card

#### **Description**

This internal Delock 2.5" Compact Flash to IDE drive enables you to connect a SD and a CF card, which can be used as a 2.5" hard disk. The memory cards work like an additional storage space, as well as like HDD and can be used e.g. for installing an operating system from which you can also boot. The power will be supplied from the IDE port (44 pin).

## **Specification**

- 1 x Secure Digital slot
- 1 x Compact Flash slot
- IDE 44 pin male connector
- Power supply via IDE
- Supports SD/SDHC/MMC and CF-Card type I
- Bootable