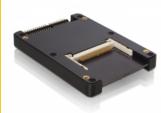

#### **Description**

This internal Delock 2.5" Compact Flash to IDE drive enables you to connect a SD and a CF card, which can be used as a 2.5" hard disk. The memory cards work like an additional storage space, as well as like HDD and can be used e.g. for installing an operating system from which you can also boot. The power will be supplied from the IDE port (44 pin).

## **Specification**

- 1 x Secure Digital slot
- 1 x Compact Flash slot
- IDE 44 pin male connector
- Power supply via IDE
- Supports SD/SDHC/MMC and CF-Card type I
- Bootable