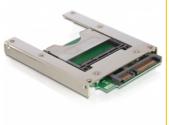

#### **Description**

Use this Delock 2.5" Card Reader for your CFast memory cards. It can be installed internally to your PC via SATA port. The optional CFast card works as additional storage space, as well as HDD for an operating system.

## **Specification**

- Connector:
  - 1 x CFast type I slot
  - 1 x SATA 1.5 Gb/s 22 pin male
- Bootable
- Supports CFast type I memory cards
- Supports memory cards up to 64 GB
- Dimensions (LxWxH): ca. 95 x 70 x 9.4 mm