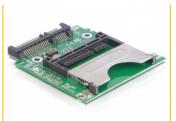

#### **Description**

Use this Delock 2.5" Card Reader for your CFast memory cards. It can be installed internally to your PC via SATA port. The optional CFast card works as additional storage space, as well as HDD for an operating system.

## **Specification**

- Connector:
  - 1 x CFast type I slot
  - 1 x SATA 1.5 Gb/s 22 pin male
- Bootable
- Supports CFast type I memory cards
- Supports memory cards up to 64 GB
- Dimensions (LxWxH): ca. 95 x 70 x 9.4 mm