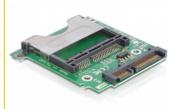

#### **Description**

Use this Delock 2.5" Card Reader for your CFast memory cards. It can be installed internally to your PC via SATA port. The optional CFast card works as additional storage space, as well as HDD for an operating system.

## **Specification**

- Connector:
  - 1 x CFast type I slot
  - 1 x SATA 1.5 Gb/s 22 pin male
- Bootable
- Supports CFast type I memory cards
- Supports memory cards up to 64 GB
- Dimensions (LxWxH): ca. 95 x 70 x 9.4 mm