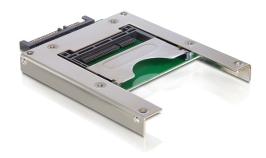

#### **Description**

Use this Delock 2.5" Card Reader for your CFast memory cards. It can be installed internally to your PC via SATA port. The optional CFast card works as additional storage space, as well as HDD for an operating system.

## **Specification**

- Connector:
  - 1 x CFast type I slot
  - 1 x SATA 1.5 Gb/s 22 pin male
- Bootable
- Supports CFast type I memory cards
- Supports memory cards up to 64 GB
- Dimensions (LxWxH): ca. 95 x 70 x 9.4 mm