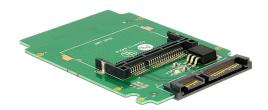

# Delock 2.5" Card Reader SATA > CFast

#### Description

This Card Reader by Delock can be used for application of your CFast memory cards. It can be installed internally to your PC via SATA port. The optional CFast card works as additional storage space, as well as HDD for an operating system since you can also boot from it.

## Specification

- Connector:
  - 1 x SATA 3 Gb/s 22 pin female >
  - 1 x CFast slot
- Supports CFast type I / II memory cards
- Bootable
- Dimensions (LxWxH): ca. 100 x 70 x 5.5 mm
- OS independent, no driver installation necessary