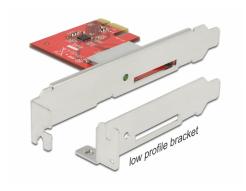

# Package content

- PCI Express card
- Low profile bracket
- Driver CD
- User manual

# **Physical characteristics**

| Slot bracket: | Low Profile |
|---------------|-------------|
|               | standard    |