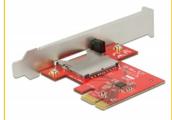

### Specification

• Connectors:

external: 1 x SD slot

internal: 1 x PCI Express x1, V2.0Chipset: Alcor Micro AU6601

• Supports memory: up to 2 TB SD 3.0 (UHS-I)

Supports CPRM

Supports following memory cards:
 Secure Digital (SD), SDHC UHS-I, SDXC UHS-I, Mini SD\*, Mini SDHC\*,
 Mini SDXC\*, Micro-SD\*, Micro SDHC\*, Micro SDXC\*
 \*Adapter is required

### Interface

| External: | 1 x SD slot              |
|-----------|--------------------------|
| Internal: | 1 x PCI Express x1, V2.0 |

### **Technical characteristics**

| Chipset: | Alcor Micro AU6601 |
|----------|--------------------|
| Onipaet. | AICOI MICIO ACCOOT |