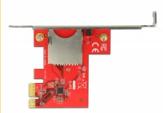

### Specification

• Connectors:

external: 1 x SD slot

internal: 1 x PCI Express x1, V2.0Chipset: Alcor Micro AU6601

• Supports memory: up to 2 TB SD 3.0 (UHS-I)

Supports CPRM

Supports following memory cards:
 Secure Digital (SD), SDHC UHS-I, SDXC UHS-I, Mini SD\*, Mini SDHC\*,
 Mini SDXC\*, Micro-SD\*, Micro SDHC\*, Micro SDXC\*
 \*Adapter is required

### Interface

| External: | 1 x SD slot              |
|-----------|--------------------------|
| Internal: | 1 x PCI Express x1, V2.0 |

### **Technical characteristics**

| Chipset: | Alcor Micro AU6601 |
|----------|--------------------|
| Onipaet. | AICOI MICIO ACCOOT |