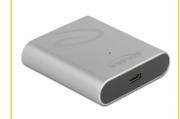

#### **Specification**

- Connectors:
  - 1 x SuperSpeed USB 10 Gbps (USB 3.2 Gen 2) USB Type-C™ female
  - 1 x CFexpress 2.0 slot type B
- Push to push CFexpress socket
- Data transfer rate up to SuperSpeed USB 10 Gbps
- Supports NVM Express (NVMe)
- 1 x LED indicator
- · Colour: grey
- Plug & Play
- Dimensions (LxWxH): ca. 63 x 58 x 15 mm

## **Physical characteristics**

| Length: | 63 mm  |
|---------|--------|
| Width:  | 58 mm  |
| Height: | 15 mm  |
| Colour: | silver |