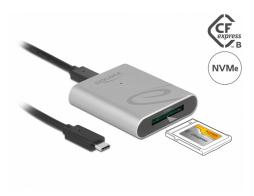

#### Description

The card reader by Delock can be used for reading and writing **CFexpress** memory cards. The card reader can be connected to a PC or laptop via the **USB Type-C<sup>TM</sup>** interface.

#### **Specification**

- Connectors:
  - 1 x SuperSpeed USB 10 Gbps (USB 3.2 Gen 2) USB Type-C™ female
  - 1 x CFexpress 2.0 slot type B
- Push to push CFexpress socket
- Data transfer rate up to SuperSpeed USB 10 Gbps
- Supports NVM Express (NVMe)
- 1 x LED indicator
- · Colour: grey
- Plug & Play
- Dimensions (LxWxH): ca. 63 x 58 x 15 mm

## **Package content**

- Card reader USB Type-C™ to CFexpress
- Cable USB-C™ male to USB-C™ male, length ca. 30 cm