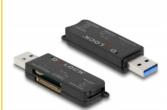

#### **Description**

This card reader by Delock has **three memory card slots** and allows to read and write many different memory cards. The card reader can be connected to a PC or laptop via the USB Type-A interface.

### **Specification**

- Connectors:
  - 1 x SuperSpeed USB (USB 3.2 Gen 1) Type-A male >
  - 1 x SD / MMC slot
  - 1 x MS slot
  - 1 x Micro SD / M2 slot
- Data transfer rate up to:
- SuperSpeed USB 5 Gbps,
- Hi-Speed 480 Mbps,
- Full-Speed 12 Mbps,
- Low-Speed 1.5 Mbps
- Display two drive letters at the same time (SD and micro SD / M2 slots must be used separately)
- 1 x LED indicator
- Dimensions (LxWxH): ca. 69 x 19 x 11 mm
- · Hot Swap, Plug & Play
- Supports following memory cards: