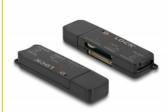

#### **Description**

This card reader by Delock has **three memory card slots** and allows to read and write many different memory cards. The card reader can be connected to a PC or laptop via the USB Type-A interface.

### **Specification**

- Connectors:
  - 1 x SuperSpeed USB (USB 3.2 Gen 1) Type-A male >
  - 1 x SD / MMC slot
  - 1 x MS slot
  - 1 x Micro SD / M2 slot
- Data transfer rate up to:
- SuperSpeed USB 5 Gbps,
- Hi-Speed 480 Mbps,
- Full-Speed 12 Mbps,
- Low-Speed 1.5 Mbps
- Display two drive letters at the same time (SD and micro SD / M2 slots must be used separately)
- 1 x LED indicator
- Dimensions (LxWxH): ca. 69 x 19 x 11 mm
- · Hot Swap, Plug & Play
- Supports following memory cards: