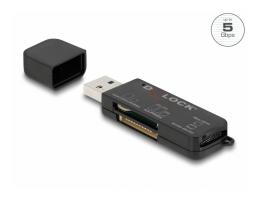

#### **Description**

This card reader by Delock has **three memory card slots** and allows to read and write many different memory cards. The card reader can be connected to a PC or laptop via the USB Type-A interface.

### **Specification**

- Connectors:
  - 1 x SuperSpeed USB (USB 3.2 Gen 1) Type-A male >
  - 1 x SD / MMC slot
  - 1 x MS slot
  - 1 x Micro SD / M2 slot
- Data transfer rate up to:
- SuperSpeed USB 5 Gbps,
- Hi-Speed 480 Mbps,
- Full-Speed 12 Mbps,
- Low-Speed 1.5 Mbps
- Display two drive letters at the same time (SD and micro SD / M2 slots must be used separately)
- 1 x LED indicator
- Dimensions (LxWxH): ca. 69 x 19 x 11 mm
- · Hot Swap, Plug & Play
- Supports following memory cards: