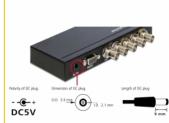

# Power supply specification

Wall power supply

• Input: AC 100 ~ 240 V / 50 ~ 60 Hz / 0.3 A

• Output: 5 V / 1 A

• Ground outside, plus inside

• Dimensions:

inside: ø ca. 2.1 mm outside: ø ca. 5.5 mm length: ca. 9 mm