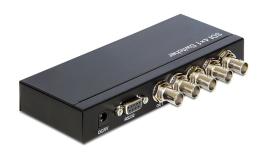

#### **Description**

With this Delock SDI switch, up to four SDI input sources can be connect to one SDI output device, such as an HD-SDI monitor. By pressing a button on the device, it can be switched from one source to another.

# **Specification**

• Connectors:

Input:

4 x BNC female (3G-SDI)

1 x 5 V DC jack

Output:

1 x BNC female (3G-SDI)

• Supported resolution: