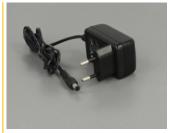

Item no. 93251

EAN: 4043619932511 Country of origin: China Package: White Box

# **Specification**

• Connectors:

Input:

4 x BNC female (3G-SDI)

1 x 5 V DC jack

Output:

1 x BNC female (3G-SDI)

• Supported resolution:

SD 480i, 525i and 625i

HD 720p 24, 25, 30, 50 and 60 Hz

HD 1080i 50, 60 Hz

HD 1080p 24, 25, 30, 50 and 60 Hz

- Configuration and control of the device via RS232 interface
- · Robust metal housing
- Power consumption: max. 3 W
- Dimensions (LxWxH): ca. 162 x 82 x 25 mm

# Power supply specification

Wall power supply



• Input: AC 100 ~ 240 V / 50 ~ 60 Hz / 0.3 A

• Output: 5 V / 1 A

• Ground outside, plus inside

• Dimensions:

inside: ø ca. 2.1 mm outside: ø ca. 5.5 mm length: ca. 9 mm

### **Package content**

• 3G-SDI Switch

• Power supply

# **Images**