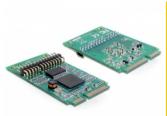

#### **Specification**

• Connectors:

PCB:

1 x 9 pin COM port pin header male

1 x 18 pin parallel port pin header male cable:

1 x serial RS-232 DB9 male with nuts

1 x Parallel DB25 female with nuts

• Chipset: Oxford OXPCle952

· Form factor: Mini PCIe full size

• Interface: PCI Express revision 1.1a

Data transfer rate up to 460 Kb/s

Compatible with 950 UART

• FIFO: 128 byte

• Mode:

serial: RS-232

parallel: SPP/EPP/ECP - IEEE1284

#### **Package content**

- Mini PCIe module
- 1 serial connecting cable
- 1 parallel connecting cable
- Driver CD
- User manual