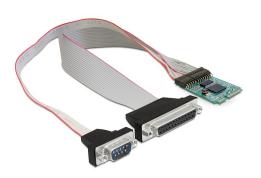

## Description

This Mini PCle card by Delock expands a PC by one external serial port and one external parallel port. Different devices such as scanner, printer, mouse etc. can be connected to this card.

#### **Specification**

• Connectors:

PCB:

1 x 9 pin COM port pin header male

1 x 18 pin parallel port pin header male cable:

1 x serial RS-232 DB9 male with nuts

1 x Parallel DB25 female with nuts

• Chipset: Oxford OXPCle952

Cable length with connectors:

serial ca. 30 cm Parallel ca. 28 cm

• Operating temperature: 0 °C ~ 85 °C

#### **Package content**

- Mini PCIe module
- 1 serial connecting cable
- 1 parallel connecting cable
- Driver CD
- User manual