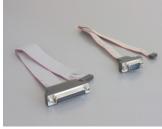

#### **Specification**

• Connectors:

PCB:

1 x 9 pin COM port pin header male

1 x 18 pin parallel port pin header male cable:

1 x serial RS-232 DB9 male with nuts

1 x Parallel DB25 female with nuts

• Chipset: Oxford OXPCle952

Cable length with connectors:

serial ca. 30 cm Parallel ca. 28 cm

• Operating temperature: 0 °C ~ 85 °C

#### **Package content**

- Mini PCIe module
- 1 serial connecting cable
- 1 parallel connecting cable
- Driver CD
- User manual