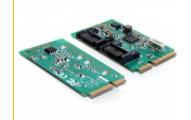

#### Description

This miniPCle module by Delock expands your system by two internal SATA 6 Gb/s interface. Thus, you can connect devices like e.g. SATA HDD, drives or similar.

#### **Specification**

Chipset: Asmedia ASM1061

Form factor: miniPCle full sizeInterface: PCl Express revision 2.0

• Connector: 2 x SATA 6 Gb/s 7 pin female

Data transfer rate:
SATA up to 6 Gb/s

PCI Express up to 5 Gb/s

- Supports hard drive with Native Command Queue (NCQ) feature
- Supports Serial ATA AHCI
- Supports SATA Port Multiplier
- Operating temperature: 0 °C ~ 85 °C