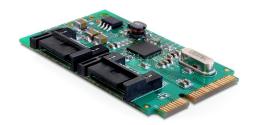

#### Description

This miniPCle module by Delock expands your system by two internal SATA 6 Gb/s interface. Thus, you can connect devices like e.g. SATA HDD, drives or similar.

#### **Specification**

Chipset: Asmedia ASM1061

Form factor: miniPCle full sizeInterface: PCl Express revision 2.0

• Connector: 2 x SATA 6 Gb/s 7 pin female

Data transfer rate:
SATA up to 6 Gb/s

PCI Express up to 5 Gb/s

- Supports hard drive with Native Command Queue (NCQ) feature
- Supports Serial ATA AHCI
- Supports SATA Port Multiplier
- Operating temperature: 0 °C ~ 85 °C