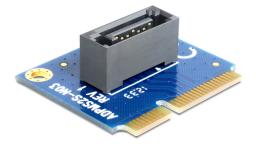

# Delock MiniPCle Converter mSATA half size 1 x SATA

### Description

This miniPCIe module converts the mSATA interface into a SATA 7 pin interface. Thus you can connect e.g. SATA HDDs to the module. The module is designed for a half size slot. By using the included extension bracket you can also insert into a full size slot.

## **Specification**

- Form factor: miniPCIe half size
- Interface: mSATA
- Connector: 1 x SATA 7 pin