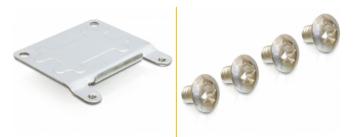

# Delock MiniPCle Converter mSATA half size 1 x SATA

### Description

This miniPCIe module converts the mSATA interface into a SATA 7 pin interface. Thus you can connect e.g. SATA HDDs to the module. The module is designed for a half size slot. By using the included extension bracket you can also insert into a full size slot.



Item no. 95230

EAN: 4043619952304 Country of origin: China Package: Box

## **Specification**

- Form factor: miniPCIe half size
- Interface: mSATA
- Connector: 1 x SATA 7 pin

#### System requirements

• Mainboard with a free miniPCIe slot with a mSATA interface

## Package content

- MiniPCle converter
- Extension bracket
- 4 screws



#### Images