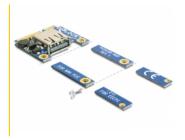

### **Description**

This Mini PCIe module by Delock expands your system by one USB 2.0 port. You can connect different USB devices like e.g. USB WLAN stick, USB memory etc. The module can be cut from full size to half size at the marked position.

## **Specification**

- Connector:
  - 1 x Mini PCle male
  - 1 x USB 2.0 Type-A female
- Form factor: Mini PCIe full size cutable to half size
- Interface: USB 2.0
- Data transfer rate up to 480 Mbps
- Voltage: 5 V / max. 500 mA
- · OS independent, no driver installation necessary