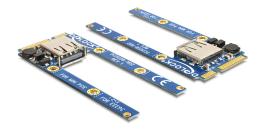

### **Description**

This Mini PCIe module by Delock expands your system by one USB 2.0 port. You can connect different USB devices like e.g. USB WLAN stick, USB memory etc. The module can be cut from full size to half size at the marked position.

## **Specification**

- Connector:
  - 1 x Mini PCle male
  - 1 x USB 2.0 Type-A female
- Form factor: Mini PCIe full size cutable to half size
- Interface: USB 2.0
- Data transfer rate up to 480 Mbps
- Voltage: 5 V / max. 500 mA
- · OS independent, no driver installation necessary

### Package content

· Mini PCIe card

• User manual