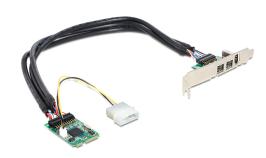

#### Description

This miniPCle adapter by Delock expands your system by one FireWire A port and two FireWire B ports, which you can lead out via the slot bracket. You can connect different FireWire devices like Card Reader, hubs, cameras etc. to this adapter.

#### **Specification**

• Chipset: LSI-LFW643E2

· Form factor: miniPCle full size

• Interface: PCI Express revision 1.2

• Connector:

internal:

1 x 2 pin power connector

externally on the bracket:

1 x FireWire 1394A 6 pin female

2 x FireWire 1394B 9 pin female

• Data transfer rate:

FireWire A up to 400 Mb/s

FireWire B up to 800 Mb/s

- Supports OHCI specifications V1.1
- Hot Swap
- Cable length with connector:

FireWire ca. 46 cm

power cable ca. 17 cm

Operating temperature: -10 °C ~ 80 °C

# Package content

- MiniPCle module
- · Connecting cable
- FireWire bracket
- 1 Molex power cable
- 2 screws
- User manual