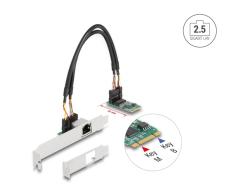

# Delock M.2 Key B+M 1 x RJ45 2.5 Gigabit LAN Network Card

#### Description

This M.2 PCle module by Delock expands a system by **one 2.5 Gigabit LAN interface**, which can be lead out via the slot bracket.

#### **Specification**

Connectors:

internal: 1 x 59 pin M.2 key B+M male external: 1 x 2.5 Gigabit LAN RJ45 jack

Chipset: Intel i225V
Interface: PCle 2.0
Form factor: M.2 2242

• Suitable for M.2 slot with key M or B+M based on PCIe

## Package content

- Converter
- 2 connecting cable
- Slot bracket
- Low profile bracket
- Driver CD
- User manual