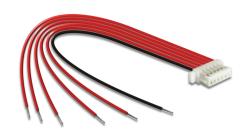

## **Description**

This connecting cable by Delock can be used for connection of a module with 6 pin connector to your PCB

## **Specification**

- Connector:
  - 1 x 6 pin connector
  - 6 x open cable wires
- Manufacturer of connector: ACES 87214 0600
- Length: ca. 10 cm
- · WTB wire to board